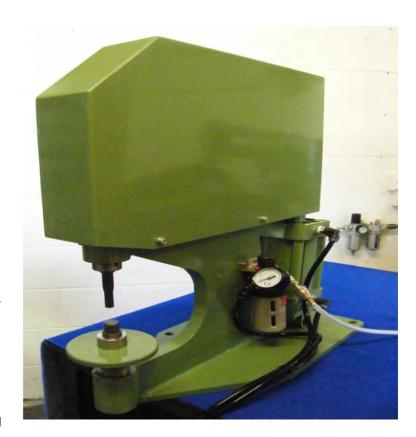

## CL2-B PNEUMATIC RIVETER

The CL2-B Bench mounted riveter offers an extremely cost effective option for smaller workshops, whilst at the same time providing flexibility within larger organisations, as an addition to their bulk production plant.

This machine is schedvled for riveting semi-tubular or full tubular rivets from diameters from 3,5 mm to 10mm maximun.

The CL2-B meets the requirements for all levels of brake and clutch lining assembly as well as industrial applications. The tooling supplied is also capable of de-riveting rivets.

Changeover of the tooling is easily carried out.

## **Spécifications:**

Working pressure : 5bar (80 psi) Force at the punch : 2,25 tones

*Height:* 66 cm

Length: 71 cm

**Width:** 28 cm